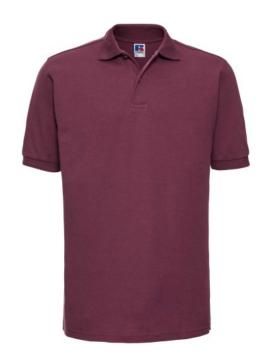

## RUSSELL MEN'S HARDWEAR POLYCOTTON POLO

### **Basic informations**

Size: L

Length: 58 Width: 38 Height: 29

Printing type: Vez

Size: L

Color: Burgundy

## **Specification**

RUSSELL Men's HARDWEAR POLYCOTTON POLO Made almost indestructible. Classical cut short sleeve sewn on the side, reinforcing traces on collar and shoulder flaps, double stitch along shoulders, bottom and around armpits, extra stitching around ruffles, three button colors, spare button, spare button along the shoulders and neck, reinforcement on the back with a latch, pocket on the chest, longer back of the T-shirt, reinforced shackles on the side. burgundi L