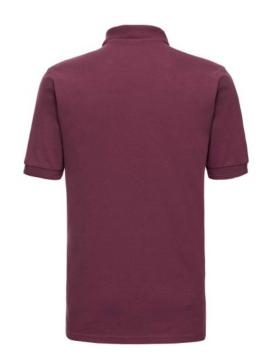

## **Specification**

RUSSELL Men's HARDWEAR POLYCOTTON POLO Made almost indestructible. Classical cut short sleeve sewn on the side, reinforcing traces on collar and shoulder flaps, double stitch along shoulders, bottom and around armpits, extra stitching around ruffles, three button colors, spare button, spare button along the shoulders and neck, reinforcement on the back with a latch, pocket on the chest, longer back of the T-shirt, reinforced shackles on the side. burgundi L