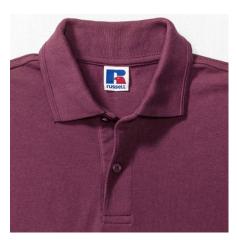

## RUSSELL MEN'S HARDWEAR POLYCOTTON POLO

## **Specification**

RUSSELL Men's HARDWEAR POLYCOTTON POLO Made almost indestructible. Classical cut short sleeve sewn on the side, reinforcing traces on collar and shoulder flaps, double stitch along shoulders, bottom and around armpits, extra stitching around ruffles, three button colors, spare button, spare button along the shoulders and neck, reinforcement on the back with a latch, pocket on the chest, longer back of the T-shirt, reinforced shackles on the side. burgundi L