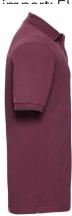

## **Specification**

RUSSELL Men's HARDWEAR POLYCOTTON POLO Made almost indestructible. Classical cut short sleeve sewn on the side, reinforcing traces on collar and shoulder flaps, double stitch along shoulders, bottom and around armpits, extra stitching around ruffles, three button colors, spare button, spare button along the shoulders and neck, reinforcement on the back with a latch, pocket on the chest, longer back of the T-shirt, reinforced shackles on the side. burgundi L